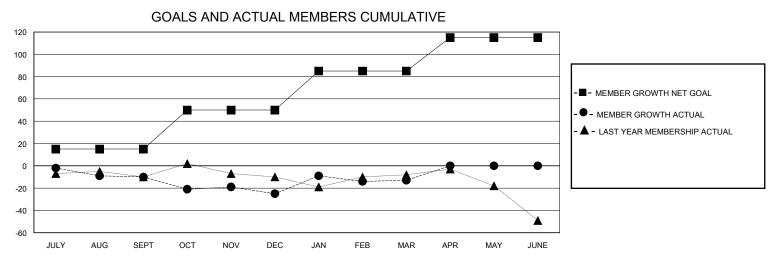

## District 20 N

Results as of: 3/31/2024

| GMT:                  |               | GMT CA    |               |                       |                       |                         |                                                    |  |
|-----------------------|---------------|-----------|---------------|-----------------------|-----------------------|-------------------------|----------------------------------------------------|--|
|                       | Club          | s         |               | Members               |                       |                         |                                                    |  |
| RESULTS FOR 2023-2024 |               |           |               | RESULTS FOR 2023-2024 |                       |                         |                                                    |  |
| QUARTER               | NEW CLUB GOAL | NEW CLUBS | DROPPED CLUBS | QUARTER MEMB          | ER GROWTH NET<br>GOAL | MEMBER GROWTH<br>ACTUAL | DROPPED<br>MEMBERS ACTUAL<br>(including transfers) |  |
| JULY/AUG/SEPT         | 0             | 0         | 0             | JULY/AUG/SEPT         | 15                    | 33                      | 42                                                 |  |
| OCT/NOV/DEC           | 1             | 0         | 0             | OCT/NOV/DEC           | 35                    | 40                      | 44                                                 |  |
| JAN/FEB/MAR           | 0             | 0         | 1             | JAN/FEB/MAR           | 35                    | 36                      | 21                                                 |  |
| APR/MAY/JUNE          | 0             | 0         | 0             | APR/MAY/JUNE          | 30                    | 0                       | 0                                                  |  |